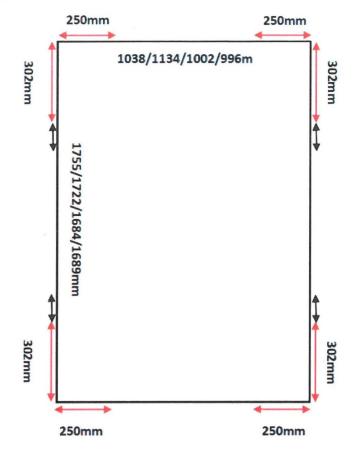

## To whom it may concern:

We, Yingli Energy Development (Tianjin) Co., Ltd (hereinafter 'Yingli'), hereby declare that our "Limited Warranty for PV Modules" continues to be valid for modules of the type **YLxxxD-30b** (1500V) 1/2 (YLM-L 120 CELL Half Cell) with dimension of 1684mm x 1002mm x 35mm and 1689mm x 996mm x 35mm and **YLxxxD-34d** (1500V) 1/2 (YLM 120 CELL) with dimension of 1755mm x 1038mm x 35mm and **YLxxxD-37e** (1500V)1/2 & **YLxxxDF54 e/2** with dimension of 1722 x 1134 x 30mm, regardless of the fact that the modules are mounted by **Densys PV5 GmbH**, or any customers **Densys PV5 GmbH** has sold these modules to, in deviation from the specification in our "Installation and User Manual" as described below and shown on the next page. This declaration is valid for solar PV projects located in **Europe and Switzerland** from the years 2020 and only under the conditions that:

For every module the maximum downward load is less than 1520Pa and the maximum upward load is less than 1520Pa and, no significant force is transferred to the modules due to distortion of any kind of the mounting structure or the roof. Densys PV5 GmbH or its customers are mounting these PV modules using clamping at 2 locations on each of the short sides or long sides of the module, one within the marked areas on the attachment (red arrows). For more details about the mounting method, please refer to the attachment.

E yingli@yingli.comW yinglisolar.com

YLxxxD-30b (1500V) 1/2 Module dimension: 1684\*1002mm or 1689\*996mm YLxxxD-34d (1500V) 1/2 Module dimension: 1755\*1038\*35mm YLxxxD-37e (1500V) 1/2 & YLxxxDF54 e/2 Module dimension: 1722\*1134\*30mm (xxx = Pmax)