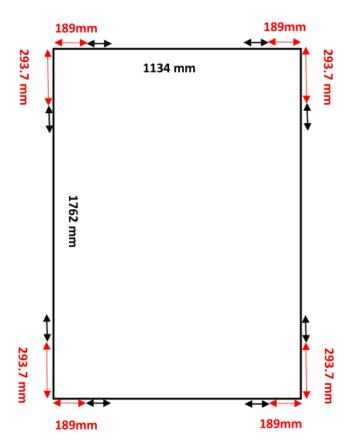

For every module the maximum downward load is less than 1200Pa and the maximum upward load is less than 1200Pa and, no significant force is transferred to the modules due to distortion of any kind of the mounting structure or the roof. Densys PV5 GmbH or its customers are mounting these PV modules using clamping at 2 locations on each of the short sides or long sides of the module, one within the marked areas on the attachment (red arrows). For more details about the mounting method, please refer to the attachment.

## YLxxxCF48 i/2 Module dimension: 1762\*1134\*30mm (xxx = Pmax, 435/440/445/450/455/460)

♦ Mounting Area corresponding to Yingli Installation and User Manual (146.8mm, between L/4 to L/6. L = the Length of the module, 1762mm)

Additional Mounting Area with lower Maximum downward and lower Maximum upward load

Mounting Area corresponding to Yingli Installation and User Manual (94.5mm, between L/4 to L/6.

L = the Width of the module, 1134mm)

◆ Additional Mounting Area with lower Maximum downward and lower Maximum upward load