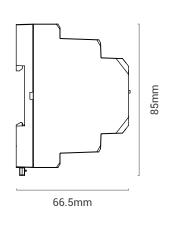

## **Dimensions**

| Model                 |                     | GM3000                                            | GM1000       |
|-----------------------|---------------------|---------------------------------------------------|--------------|
| Application           |                     | Three-phase                                       | Single-phase |
| Voltage               | Nominal Voltage     | 3L+N/400Vac                                       | 230Vac       |
|                       | Voltage Range       | 0.7~1.2 Un                                        | 0.7~1.2 Un   |
|                       | Frequency           | 50Hz/60Hz                                         |              |
| Current Input         |                     | External opening and closing CT                   |              |
|                       |                     | access: 120A/40mA;                                |              |
| Self-Consumption      |                     | <3W                                               |              |
| Data Detection        |                     | Voltage,current,active power,reactive             |              |
|                       |                     | power,power factor,frequency                      |              |
| Energy Calculation    |                     | Active/ Reactive Power Energy                     |              |
| Precision             | Voltage/Current     | Class 1                                           |              |
|                       | Active Power        | Class 1                                           |              |
|                       | Reactive Power      | Class 2                                           |              |
| Communication         | With inverter       | RS485                                             |              |
| Interface             |                     | 3 LED (power, energy consumption, communication), |              |
|                       |                     | USB port, reset button                            |              |
| Mechanical parameters | Size (L*W*H)        | 36*85*66.5mm                                      |              |
|                       | Weight              | ±420g                                             | ±220g        |
|                       | Protection Class    | IP20 (for indoor use)                             |              |
|                       | Installation method | Mounting rack                                     |              |
| Operating Temperature |                     | -20 ~ 60°C                                        |              |
| Operating Humidity    |                     | <95%, No condensation                             |              |
| Altitude              |                     | <2000m                                            |              |