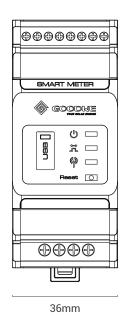

## **Dimensions**

| Model                 |                     | GM3000                                            | GM1000       |
|-----------------------|---------------------|---------------------------------------------------|--------------|
| Application           |                     | Three-phase                                       | Single-phase |
| Voltage               | Nominal Voltage     | 3L+N/400Vac                                       | 230Vac       |
|                       | Voltage Range       | 0.7~1.2 Un                                        | 0.7~1.2 Un   |
|                       | Frequency           | 50Hz/60Hz                                         |              |
| Current Input         |                     | External opening and closing CT                   |              |
|                       |                     | access: 120A/40mA;                                |              |
| Self-Consumption      |                     | <3W                                               |              |
| Data Detection        |                     | Voltage,current,active power,reactive             |              |
|                       |                     | power,power factor,frequency                      |              |
| Energy Calculation    |                     | Active/ Reactive Power Energy                     |              |
| Precision             | Voltage/Current     | Class 1                                           |              |
|                       | Active Power        | Class 1                                           |              |
|                       | Reactive Power      | Class 2                                           |              |
| Communication         | With inverter       | RS485                                             |              |
| Interface             |                     | 3 LED (power, energy consumption, communication), |              |
|                       |                     | USB port, reset button                            |              |
| Mechanical parameters | Size (L*W*H)        | 36*85*66.5mm                                      |              |
|                       | Weight              | ±420g                                             | ±220g        |
|                       | Protection Class    | IP20 (for indoor use)                             |              |
|                       | Installation method | Mounting rack                                     |              |
| Operating Temperature |                     | -20 ~ 60°C                                        |              |
| Operating Humidity    |                     | <95%, No condensation                             |              |
| Altitude              |                     | <2000m                                            |              |