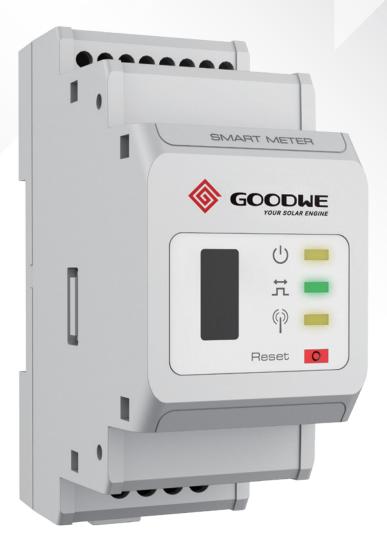

## **SMART METER**

GoodWe Smart Meter is designed with high precision small dimensions, convenient operation and installation. It is available for both single-phase and three-phase grid system connection to detect voltage, current, power and energy, for working with inverters including SEMS systems for the purpose energy management.